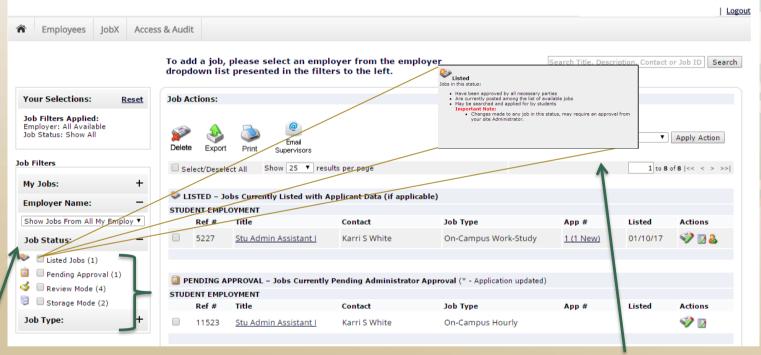

### If you want to edit details of your job:

Note: Hover your mouse over each status icon while on your **Control Panel** to get a detailed definition of each status.

Check the box next to the **Job Status** section you want to edit. Every status you
check will display your jobs in that status at the bottom of the page.

#### Edit a Job

# Colorado State University

- 2. Locate the job you wish to edit and click the **Edit Job** icon next to your job posting.
- 3. Edit details as needed and click **Submit** at the bottom of the edit page.

- 7. If you want to update the status of this job, select the status in the "**Update Status**" box. The **Status** options are:
  - Listed
  - Review Mode
  - Storage

Note: Again, hover your mouse over each status on your **Control Panel** to get a detailed definition of each status.