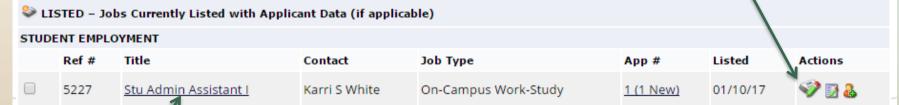

# Colorado State University

- 2. Locate the job you wish to edit and click the **Edit Job** icon next to your job posting.
- 3. Edit details as needed and click **Submit** at the bottom of the edit page.

- 4. You may also go to **Manage Job** to view the job and application details, or request that the job status be changed by simply clicking on the **Job Title.**
- 5. Click "Edit this Job" link to get to same edit screen as \* step #3 above.
- To edit the application tied to the job, click "Edit or View Online Application."